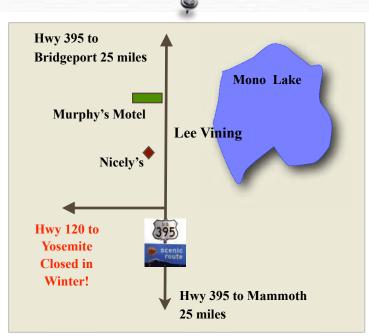

Approximate drive time: 7-8 hours

**From: Reno/Lake Tahoe:** Take Hwy 395 South to Lee Vining, Ca. Approximate: drive time is 3-4 hrs

Meeting Time and Place: All Technical Ice Climbing Courses at **7:00 AM** at Nicely's Restaurant on Hwy 395 for breakfast. Nicely's is about 300 yards south from Murphy's Motel.

We recommend Murphy's Motel on Hwy 395 / Rates are \$75.00 for one / \$95.00 for 2-4 plus 12% room tax. Murphy's Motel Reservations: 800-334-6316

**Any Problems or Concerns call:** SWS Mountain Guides at 888.797.6867 or Dave at 866.797.6867