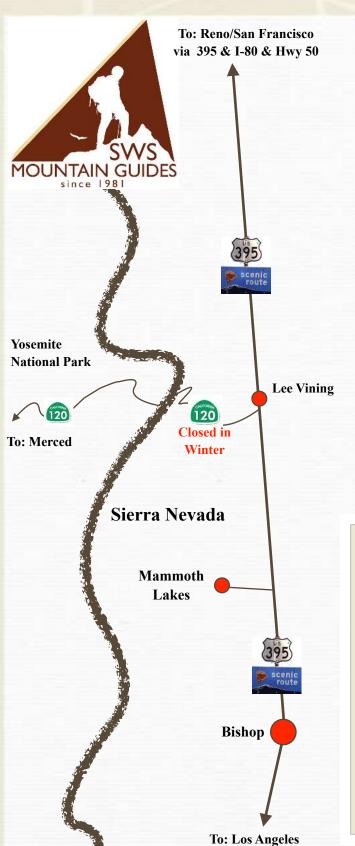

## **Directions:**

**From: Los Angeles:** Take I-15 North over Cajon Pass connect to Hwy 395 North to Lee Vining, Ca.

Approximate: drive time is 4-6 hrs

From: San Francisco/ Sacramento: I-80 to Hwy 50 to Hwy 395 South to Lee Vining, Ca. Remember only Hwy 50 and Hwy 80 are open in the Winter!

Approximate drive time: 7-8 hours

**From: Reno/Lake Tahoe:** Take Hwy 395 South to Lee Vining, Ca. Approximate: drive time is 3-4 hrs

Meeting Time and Place: All Technical Ice Climbing Courses at **7:00 AM** at Nicely's Restaurant on Hwy 395 for breakfast. Nicely's is about 300 yards south from Murphy's Motel.

We recommend Murphy's Motel on Hwy 395 / Rates are \$75.00 for one / \$95.00 for 2-4 plus 12% room tax. Murphy's Motel Reservations: 800-334-6316

**Any Problems or Concerns call:** SWS Mountain Guides at 888.797.6867 or Dave at 866.797.6867