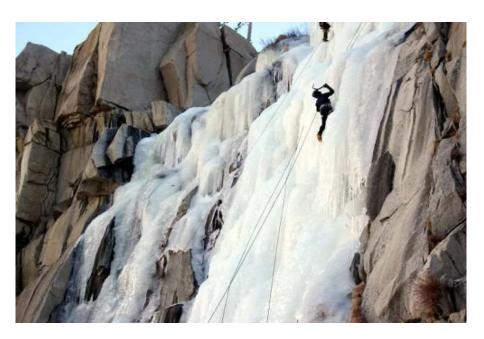

## ADVANCED ICE & MIXED CLIMBING

## LEE VINING/ JUNE LAKE, CALIFORNIA

**General Description:** For the experienced ice climber or experienced rock climber who has attended our Intermediate Ice Climbing Course. Your SWS Ice Climbing Guides is a challenging and exciting advanced technical ice course with plenty of time spent on the ice. Instruction includes:

- Advanced tool placement.
- Protection placement.
- Leading on-ice practice.
- Establishing the belay on the ice.
- Multi-pitch ice climbing.
- Mixed tool placement.
- Climbing techniques for unusual conditions.
- Using mono/dual point crampon technique.